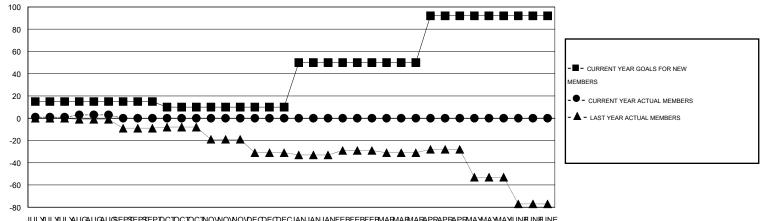

## LOCATION ENGLAND

| -                                          |                  | Clubs               |                            |                             | Members<br>RESULTS FOR 2014-2015 |                    |                                  |                              |                             |  |
|--------------------------------------------|------------------|---------------------|----------------------------|-----------------------------|----------------------------------|--------------------|----------------------------------|------------------------------|-----------------------------|--|
|                                            | RESU             | LTS FOR 2014-2015   |                            |                             |                                  |                    |                                  |                              |                             |  |
| QUARTER                                    | NEW CLUB<br>GOAL | ACTUAL NEW<br>CLUBS | ACTUAL<br>DROPPED<br>CLUBS | ACTUAL NET<br>GAIN/<br>LOSS | QUARTER                          | NEW MEMBER<br>GOAL | ACTUAL TOTAL<br>MEMBERS<br>ADDED | ACTUAL<br>DROPPED<br>MEMBERS | ACTUAL NET<br>GAIN/<br>LOSS |  |
| JULY/AUG/SEPT                              | 0                | 0                   | 0<br>0                     | 0<br>0                      | JULY/AUG/SEPT<br>OCT/NOV/DEC     | 45<br>-15          | 57<br>0                          | 48<br>0                      | 9<br>0                      |  |
| OCT/NOV/DEC<br>JAN/FEB/MAR<br>APR/MAY/JUNE | 3<br>6           | 0                   | 0                          | 0                           | JAN/FEB/MAR<br>APR/MAY/JUNE      | 120<br>126         | 0                                | 0                            | 0                           |  |

GOALS AND ACTUAL MEMBERS CUMULATIVE

JULYULYULYULYUCAUGAUGSEPSEPSEPDCTOCTOCTOCTNOWOWO/DE@E@ECJANJANJANFEBFEBFEBMARMARMARPRAPRAPRAPRAPRAMAYUNAUNAUNAUN

| DROPPED CLUBS: 0 |    | 11 CLUBS OF 62 ADDED 1 OR MORE | GENDER DISTRIBUTION   |              |           |
|------------------|----|--------------------------------|-----------------------|--------------|-----------|
|                  |    | NEW MEMBERS                    | MALE                  | 894 (71.86%) |           |
|                  |    |                                | FEMALE                | 350 (28.14%) |           |
| DROPPED MEMBERS  |    |                                |                       |              |           |
| DECEASED         | 0  | CLICK HERE FOR HEALTH          |                       |              | 4 4 7     |
| CLUB CANCELLED   | 0  | ASSESSMENT DATA                | FAMILY UNIT MEMBERS   |              | 147<br>73 |
| OTHER            | 16 |                                | HEAD OF HOUSEHOLD     |              |           |
| TOTAL            | 16 |                                | NON-HEAD OF HOUSEHOLD |              |           |