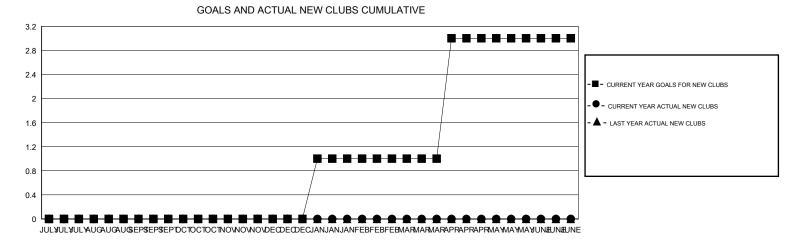

## LOCATION ENGLAND

| -                                          |                  | Clubs               |                            |                             | Members<br>RESULTS FOR 2014-2015 |                    |                                  |                              |                             |  |
|--------------------------------------------|------------------|---------------------|----------------------------|-----------------------------|----------------------------------|--------------------|----------------------------------|------------------------------|-----------------------------|--|
|                                            | RESU             | LTS FOR 2014-2015   |                            |                             |                                  |                    |                                  |                              |                             |  |
| QUARTER                                    | NEW CLUB<br>GOAL | ACTUAL NEW<br>CLUBS | ACTUAL<br>DROPPED<br>CLUBS | ACTUAL NET<br>GAIN/<br>LOSS | QUARTER                          | NEW MEMBER<br>GOAL | ACTUAL TOTAL<br>MEMBERS<br>ADDED | ACTUAL<br>DROPPED<br>MEMBERS | ACTUAL NET<br>GAIN/<br>LOSS |  |
| JULY/AUG/SEPT                              | 0                | 0                   | 0<br>0                     | 0<br>0                      | JULY/AUG/SEPT<br>OCT/NOV/DEC     | 45<br>-15          | 57<br>0                          | 48<br>0                      | 9<br>0                      |  |
| OCT/NOV/DEC<br>JAN/FEB/MAR<br>APR/MAY/JUNE | 3<br>6           | 0                   | 0                          | 0                           | JAN/FEB/MAR<br>APR/MAY/JUNE      | 120<br>126         | 0                                | 0                            | 0                           |  |